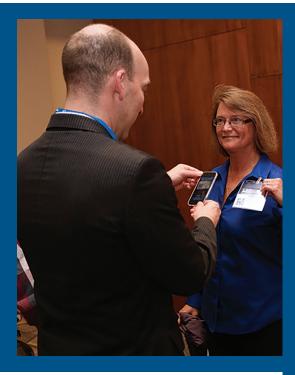

Conference exhibitors have the option to scan their leads with the Conference Leads management system.

Retrieve accurate Conference attendee contact information with an Apple or Android device. Attendees will have a custom QR code on their badges for you to scan. With the app, you will be given direct permission from the attendee to scan their badge and obtain their contact information, **including their email address.** This system also allows you to create qualifying questions and notes to properly handle each lead to follow up in a timely manner.

## Capture Every Prospect!

Engineerica is the official and exclusive lead retrieval supplier for the .

Not everyone at the show will have a business card. However, everyone will have a name badge to scan. You have made an investment to attend the . How do you maximize your opportunities? Provide your staff with Conference Leads to easily capture information. A simple scan guarantees accurate attendee contacts. Our system allows custom qualifying questions and notes to handle each lead and follow up in a timely manner.