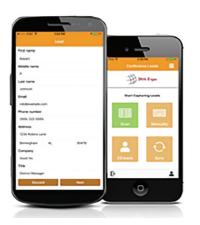

#### Lead Retrieval Solution

- Capture leads anytime, anywhere using your personal Android or iOS device
- Create custom qualifying questions
- Allows personalized note taking
- Instantly email leads to yourself
- Easily import leads into your CRM
- Generate lead reports and analytics
- No Wi-Fi required