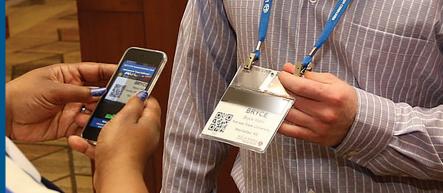

Conference exhibitors have the option to scan their leads with the Conference Leads management system.

Retrieve accurate Conference attendee contact information with an Apple or Android device. Attendees will have a custom QR code on their badges for you to scan. With the app, you will be given direct permission from the attendee to scan their badge and obtain their contact information, **including their email address.** This system also allows you to create qualifying questions and notes to properly handle each lead to follow up in a timely manner.

## Capture Every Prospect!

Engineerica is the official and exclusive lead retrieval supplier for the .

Not everyone at the show will have a business card. However, everyone will have a name badge to scan. You have made an investment to attend the . How do you maximize your opportunities? Provide your staff with Conference Leads to easily capture information. A simple scan guarantees accurate attendee contacts. Our system allows custom qualifying questions and notes to handle each lead and follow up in a timely manner.