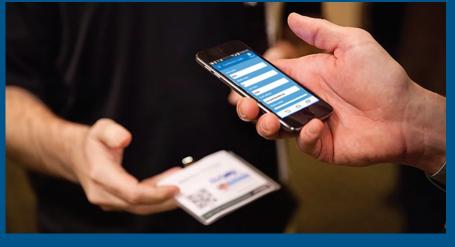

Conference exhibitors have the option to scan their leads with the Conference Leads management system.

Retrieve accurate Conference attendee contact information with an Apple or Android device. Attendees will have a custom QR code on their badges for you to scan. With the app, you will be given direct permission from the attendee to scan their badge and obtain their contact information, **including their email address.** This system also allows you to create qualifying questions and notes to properly handle each lead to follow up in a timely manner.

## Capture Every Prospect!

Engineerica is the official and exclusive lead retrieval supplier for the .

Not everyone at the show will have a business card. However, everyone will have a name badge to scan. You have made an investment to attend the . How do you maximize your opportunities? Provide your staff with Conference Leads to easily capture information. A simple scan guarantees accurate attendee contacts. Our system allows custom qualifying questions and notes to handle each lead and follow up in a timely manner.